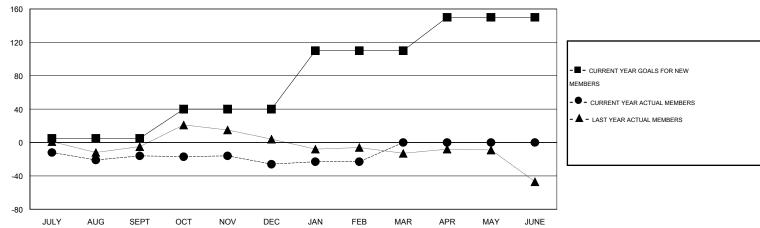

# GMT: ED LECIUS LOCATION MARYLAND GMT CA 1

|               |                  | Clubs            |                  |                  |                       |                    | Members                             |                    |                  |
|---------------|------------------|------------------|------------------|------------------|-----------------------|--------------------|-------------------------------------|--------------------|------------------|
|               | RESUL            | TS FOR 2014-2015 |                  |                  | RESULTS FOR 2014-2015 |                    |                                     |                    |                  |
| QUARTER       | NEW CLUB<br>GOAL | NEW CLUBS        | DROPPED<br>CLUBS | NET<br>GAIN/LOSS | QUARTER               | NEW MEMBER<br>GOAL | CHARTER AND<br>NEW MEMBERS<br>ADDED | DROPPED<br>MEMBERS | NET<br>GAIN/LOSS |
| JULY/AUG/SEPT | 0                | 0                | 0                | 0                | JULY/AUG/SEPT         | 5                  | 18                                  | 34                 | -16              |
| OCT/NOV/DEC   | 1                | 0                | 0                | 0                | OCT/NOV/DEC           | 35                 | 15                                  | 25                 | -10              |
| JAN/FEB/MAR   | 2                | 0                | 0                | 0                | JAN/FEB/MAR           | 70                 | 16                                  | 13                 | 3                |
| APR/MAY/JUNE  | 1                | 0                | 0                | 0                | APR/MAY/JUNE          | 40                 | 0                                   | 0                  | 0                |

#### GOALS AND ACTUAL MEMBERS CUMULATIVE

| DROPPED CLUBS: 0  DROPPED MEMBERS |    | 24 CLUBS OF 47 ADDED 1 OR MORE NEW MEMBERS | GENDER DISTRIBUT  MALE  FEMALE | TION<br>1,027 (77.22%)<br>303 (22.78%) |     |
|-----------------------------------|----|--------------------------------------------|--------------------------------|----------------------------------------|-----|
| DECEASED                          | 15 | CLICK HERE FOR HEALTH                      | FAMILY UNIT MEMBERS            |                                        | 130 |
| CLUB CANCELLED 0                  |    | ASSESSMENT DATA                            |                                |                                        |     |
| OTHER                             | 57 |                                            | HEAD OF HOUSEHOLD              |                                        | 65  |
| TOTAL                             | 72 |                                            | NON-HEAD OF HOUSEHOLD          |                                        | 65  |