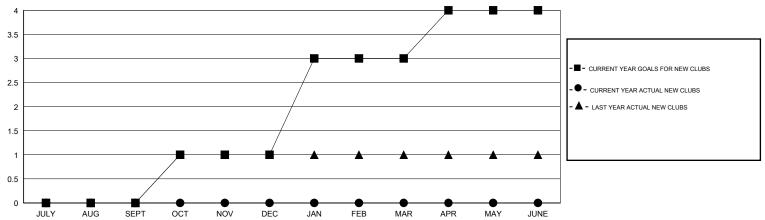

# GMT: ED LECIUS LOCATION MARYLAND GMT CA 1

|               |                  | Clubs            |                  |                  |                       |                    | Members                             |                    |                  |
|---------------|------------------|------------------|------------------|------------------|-----------------------|--------------------|-------------------------------------|--------------------|------------------|
|               | RESUL            | TS FOR 2014-2015 |                  |                  | RESULTS FOR 2014-2015 |                    |                                     |                    |                  |
| QUARTER       | NEW CLUB<br>GOAL | NEW CLUBS        | DROPPED<br>CLUBS | NET<br>GAIN/LOSS | QUARTER               | NEW MEMBER<br>GOAL | CHARTER AND<br>NEW MEMBERS<br>ADDED | DROPPED<br>MEMBERS | NET<br>GAIN/LOSS |
| JULY/AUG/SEPT | 0                | 0                | 0                | 0                | JULY/AUG/SEPT         | 5                  | 18                                  | 34                 | -16              |
| OCT/NOV/DEC   | 1                | 0                | 0                | 0                | OCT/NOV/DEC           | 35                 | 15                                  | 25                 | -10              |
| JAN/FEB/MAR   | 2                | 0                | 0                | 0                | JAN/FEB/MAR           | 70                 | 16                                  | 13                 | 3                |
| APR/MAY/JUNE  | 1                | 0                | 0                | 0                | APR/MAY/JUNE          | 40                 | 0                                   | 0                  | 0                |

### GOALS AND ACTUAL NEW CLUBS CUMULATIVE